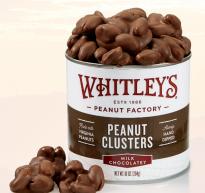

# Milk Chocolatey Peanut Clusters

We hand dip our "Home Cooked" Virginia Peanuts in a rich milk chocolatey coating to form a melt-in-your-mouth cluster.

10 oz. \$20

You've never had trail mix quite like this. Teaming with jumbo cashews, extra large salted peanuts, almonds, candy-coated chocolate gems and the biggest, plumpest and sweetest raisins we could find, our trail mix is far superior to all others.