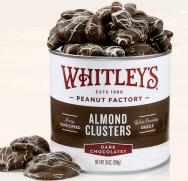

### Dark Chocolatey Almond Clusters

Lightly salted almonds coated in our rich dark chocolatey coating to create the perfect cluster.

10 oz. \$25

Our famous "Homemade" Peanut Brittle combines crunchy farm fresh Virginia peanuts with sweet, crunchy brittle for a marriage made in heaven.