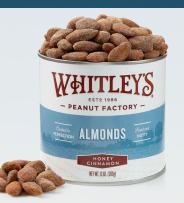

## Honey Cinnamon Almonds

Our large whole almonds are bathed in pure honey, then generously dusted with cinnamon and sugar.

13 oz. **\$28** 