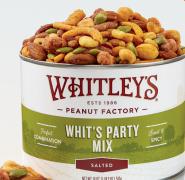

# Whit's Party Mix

This tasty snack mix has the perfect combination of sweet and spicy! Enjoy the flavorful blend of hot Cajun sticks, almonds, smoky habanero chili lime peanuts, honey roasted sesame sticks, pumpkin seeds, butter toffee peanuts, toasted corn nuts and taco sesame sticks.