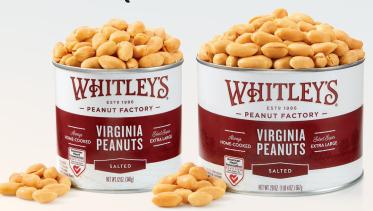

#### 4 Pack Gift Tower

This popular set includes: Honey Cinnamon Almonds, Salted Peanuts, Salted Jumbo Cashews, and Pistachios.

4 cans - 21.75 oz. total \$55 🛳

The famous "Home Cooked" Virginia Peanut! Crunchy, fresh and distinctive. One bite and you'll taste why these peanuts are our most popular selection.

20 oz. \$25 12 oz. \$18