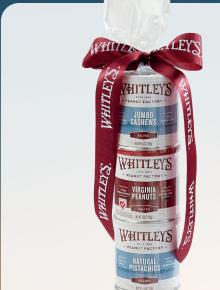

#### 4 Pack Gift Tower

This popular set includes: Honey Cinnamon Almonds, Salted Peanuts, Salted Jumbo Cashews, and Pistachios.

4 cans - 21.75 oz. total \$55 🛳

The famous "Home Cooked" Virginia Peanut! Crunchy, fresh and distinctive. One bite and you'll taste why these peanuts are our most popular selection.