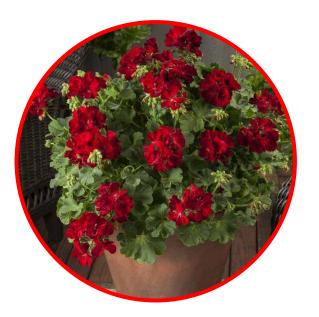

**Calliope Geranium** 

## Callibrachoa



# SPRING FLOWER FUNDRAISER

# **Perfect For Mother's Day!**

A Selection of Hanging Baskets to Choose From:

- Petunias (multi colored)
- Calliope Geraniums (red)
  - Dragon Wink (pink)
- Calibrachoa (multi colored)

All baskets are in 10" fiber pots

Baskets will be distributed at Camp May 1st or May 2nd







**Dragon Wink** 

### Petunias



# 2024 SPRING FLOWERS ORDER FORM

| Scout Name:         |  |  |
|---------------------|--|--|
| Unit Type & Number: |  |  |
| Phone Number:       |  |  |
| Form Due Date:      |  |  |



| Tombue Date. |      |         |       | ≌ ≣   | 등등     | 2      |          |                |        |      |           |
|--------------|------|---------|-------|-------|--------|--------|----------|----------------|-